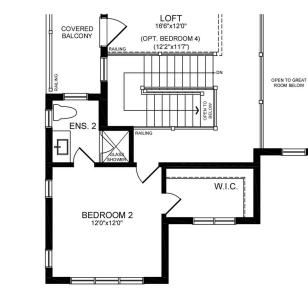

## PLAN 1 - Modern Farmhouse **Bedroom 2 Options** 3932 SQFT. (INCLUDES FINISHED BASEMENT LANDING)

All dimensions provided are approximate and materials, sizes and specifications are subject to change without notice. Floor plans, room dimensions and elevations shown apply to the Modern Farmhouse Elevation interior units of this model type. Illustrations are artist's concepts. Window sizes and locations may vary. Approximate locations are indicated for furnace and hot water tank. Actual usable floor space may vary from the state floor area. E. &O.E. September 1, 2020.

OPEN TO GREAT ROOM BELOW

**Optional Extended** Shower Enclosure for Ensuite 2

(Available with Walk-In Closet Option Only)

**Optional Bedroom 2** Walk-In Closet In Lieu Of Open To Below Foyer