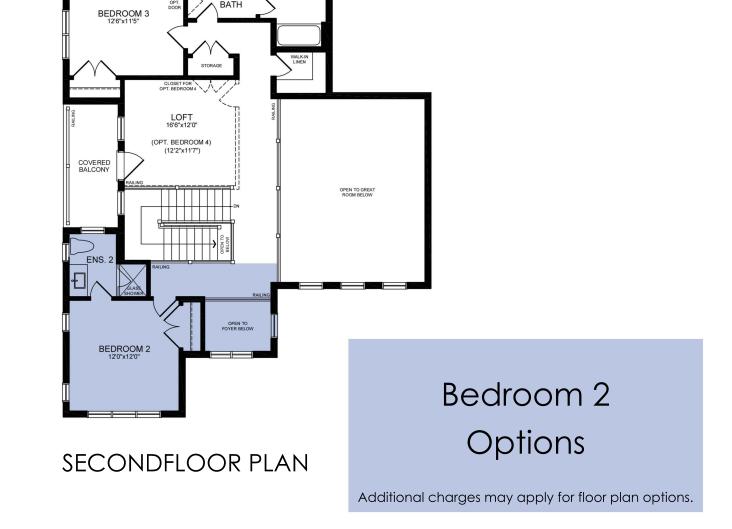

## PLAN 1 - Modern Farmhouse **Bedroom 2 Options** 3932 SQFT. (INCLUDES FINISHED BASEMENT LANDING)

All dimensions provided are approximate and materials, sizes and specifications are subject to change without notice. Floor plans, room dimensions and elevations shown apply to the Modern Farmhouse Elevation interior units of this model type. Illustrations are artist's concepts. Window sizes and locations may vary. Approximate locations are indicated for furnace and hot water tank. Actual usable floor space may vary from the state floor area. E. &O.E. September 1, 2020.

OPEN TO GREAT ROOM BELOW

**Optional Extended** Shower Enclosure for Ensuite 2

(Available with Walk-In Closet Option Only)

**Optional Bedroom 2** Walk-In Closet In Lieu Of Open To Below Foyer