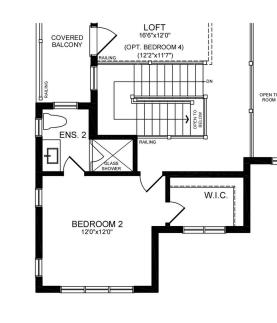

## PLAN 1 - Modern Farmhouse **Bedroom 2 Options** 3932 SQFT. (INCLUDES FINISHED BASEMENT LANDING)

All dimensions provided are approximate and materials, sizes and specifications are subject to change without notice. Floor plans, room dimensions and elevations shown apply to the Modern Farmhouse Elevation interior units of this model type. Illustrations are artist's concepts. Window sizes and locations may vary. Approximate locations are indicated for furnace and hot water tank. Actual usable floor space may vary from the state floor area. E. &O.E. September 1, 2020.

OPEN TO GREAT ROOM BELOW

**Optional Extended** Shower Enclosure for Ensuite 2

(Available with Walk-In Closet Option Only)

**Optional Bedroom 2** Walk-In Closet In Lieu Of Open To Below Foyer